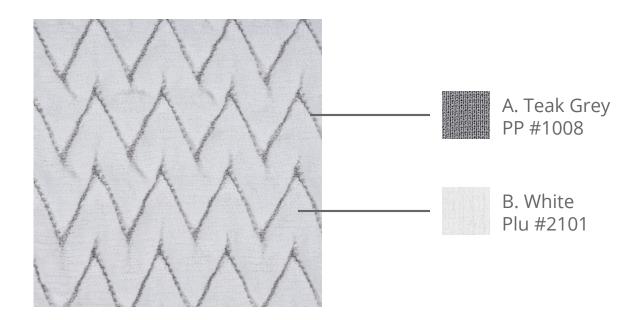

## Chunky Chevron / ST - 5307

Collection: Monochrome

CONTENT Polypropylene/ Polyplush

PATTERN REPEAT 1.625" Ver. x 1.375" Hor.

DESIGN TYPE Stitch/Chevron

Products are made to the order and can be customized within the limitations of the knit construction