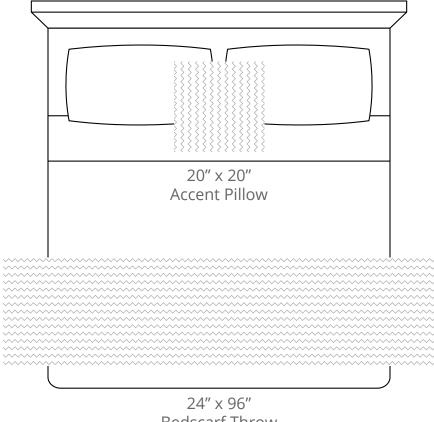

\*Start/Finish edges must be Polypropylene excluding Brite yarns

24" x 96" Bedscarf Throw King mattress