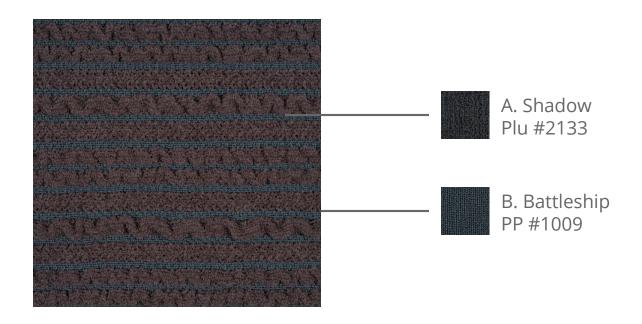

## Seersucker / ST - 5752

Collection: Monochrome

CONTENT Polypropylene/ Polyplush

PATTERN REPEAT 2.5" Ver. x 1.5" Hor.

DESIGN TYPE Stitch/Stripes

Products are made to the order and can be customized within the limitations of the knit construction