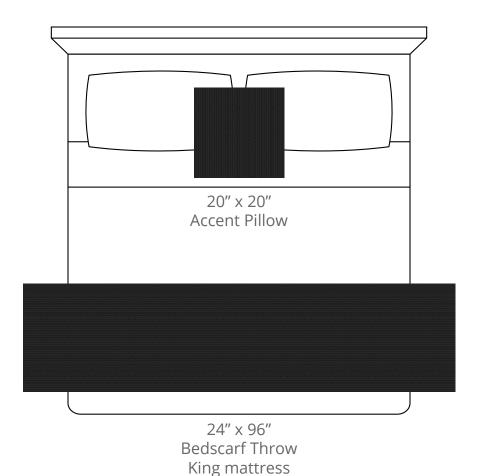

\*Start/Finish edges must be Polypropylene excluding Brite yarns

**Bedscarf Throw** King mattress