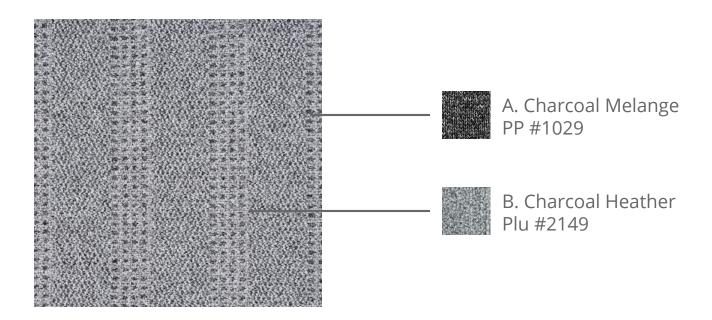

## Seersucker / ST - 5752

Collection: Monochrome

CONTENT Polypropylene/ Polyplush

PATTERN REPEAT 2.5" Ver. x 1.5" Hor.

DESIGN TYPE Stitch/Stripes

Products are made to the order and can be customized within the limitations of the knit construction

\*Start/Finish edges must be Polypropylene excluding Brite yarns